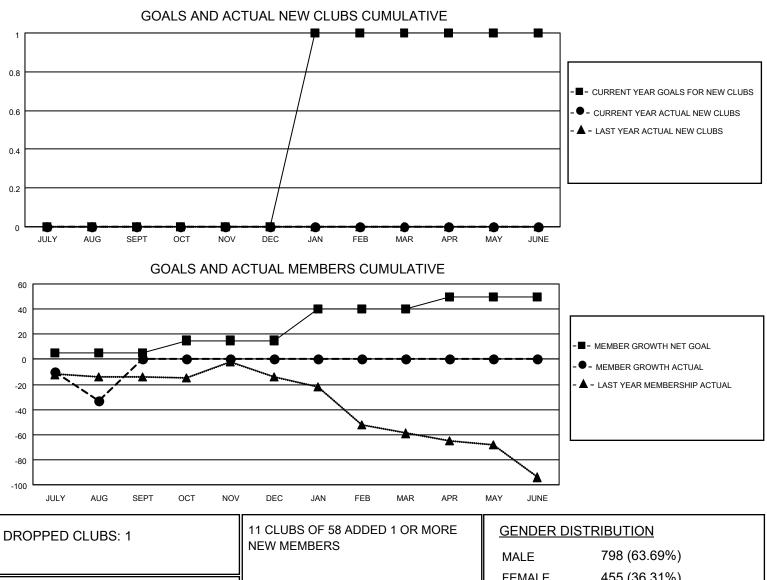

## LOCATION OKLAHOMA

**District 3 SW** 

Results as of: 8/31/2020

| Clubs                 |               |           |               | Members               |                        |                         |                                                    |  |  |
|-----------------------|---------------|-----------|---------------|-----------------------|------------------------|-------------------------|----------------------------------------------------|--|--|
| RESULTS FOR 2020-2021 |               |           |               | RESULTS FOR 2020-2021 |                        |                         |                                                    |  |  |
| QUARTER               | NEW CLUB GOAL | NEW CLUBS | DROPPED CLUBS | QUARTER               | BER GROWTH NET<br>GOAL | MEMBER GROWTH<br>ACTUAL | DROPPED<br>MEMBERS ACTUAL<br>(including transfers) |  |  |
| JULY/AUG/SEPT         | 0             | 0         | 1             | JULY/AUG/SEPT         | 5                      | 16                      | 47                                                 |  |  |
| OCT/NOV/DEC           | 0             | 0         | 0             | OCT/NOV/DEC           | 10                     | 0                       | 0                                                  |  |  |
| JAN/FEB/MAR           | 1             | 0         | 0             | JAN/FEB/MAR           | 25                     | 0                       | 0                                                  |  |  |
| APR/MAY/JUNE          | 0             | 0         | 0             | APR/MAY/JUNE          | 10                     | 0                       | 0                                                  |  |  |

| DROPPED MEMBERS            |         |                                              | FEMALE           | 455 (36.31%) |     |
|----------------------------|---------|----------------------------------------------|------------------|--------------|-----|
| DECEASED<br>CLUB CANCELLED | 0<br>24 | CLICK HERE FOR CUMULATIVE<br>MEMBERSHIP DATA | TOTAL FAMILY UNI | TMEMBERS     | 180 |
| OTHER                      | 23      |                                              | FAMILY MEMBERS   | PAYING HALF  | 91  |
| TOTAL                      | 47      |                                              |                  |              |     |